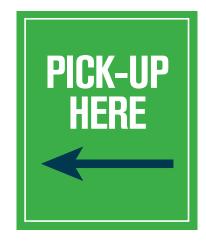

## **Lobby & Wayfinding Signage**

Oversized or Regular Sized Messaging that tells your customers what to expect even before they walk to the door will help the direct them to areas that best suit your current business need - be it in-person or online. Custom or Standard Options available.