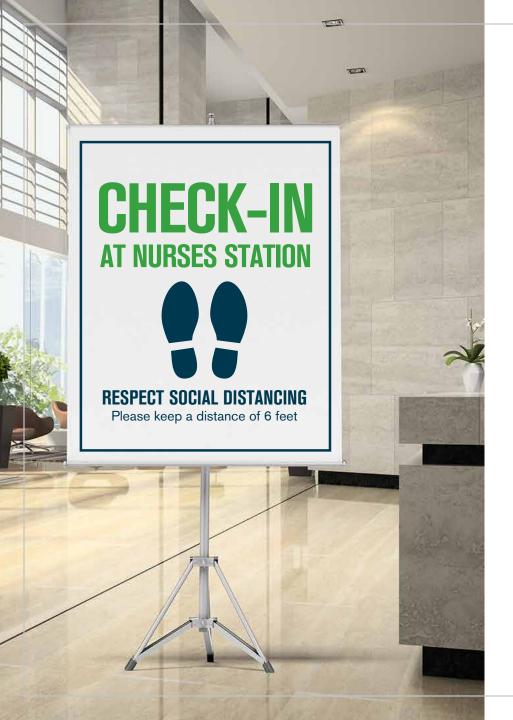

## **Lobby & Wayfinding Signage**

Oversized or Regular Sized Messaging that tells your customers what to expect even before they walk to the door will help the direct them to areas that best suit your current business need - be it in-person or online. Custom or Standard Options available.