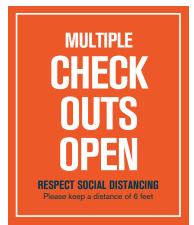

## **Lobby & Wayfinding Signage**

Oversized or Regular Sized Messaging that tells your customers what to expect even before they walk to the door will help the direct them to areas that best suit your current business need - be it in-person or online. Custom or Standard Options available.